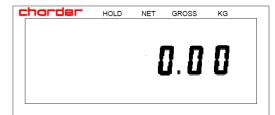

## Steps:

YOU WILL NEED ...

AAA x6 battery

Turn on the scale.

Press  $\underbrace{0}_{0/T}$  to zero the scale.

Press HOLD before weighing. After beep sound of stablization, measurement is completed !!

## KEY FUNCTIONS (Model MHS2510/2610) (2 keys)

| Key                       | Description                                          |
|---------------------------|------------------------------------------------------|
| 0                         | <ul> <li>Turn ON/OFF the scale</li> </ul>            |
| > <u>0</u> /T <b>&lt;</b> | <ul><li>Zero the scale</li></ul>                     |
|                           | <ul><li>Tare unwanted weight (ex. Clothes)</li></ul> |
| HOLD                      | To hold weighing result                              |