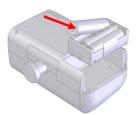

## Steps:

YOU WILL NEED ...

AAA x6 battery

Turn on the scale.

Press  $\underbrace{0}_{0/T}$  to zero the scale.

Press HOLD before weighing. After beep sound of stablization, measurement is completed !!