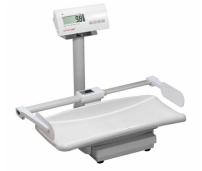

## Steps:

YOU WILL NEED ...

adaptor

Put the scale on the flat surface

and keep bubble level in the center

Turn on the scale.

Press >0+ to zero the scale.

Press before you place the baby on the scale.

After beep sound, step down.

Measurement is completed !!