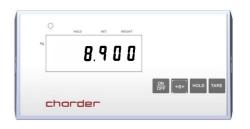

## **KEY FUNCTIONS (DP2701 DISPLAY- MS21neo)**

| Key    | Description             |
|--------|-------------------------|
| ON OFF | Turn ON/OFF the scale   |
| →0←    | Zero the scale          |
| HOLD   | To hold weighing result |
| TARE   | Tare un-wanted weight   |