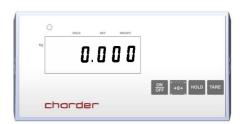

## **KEY FUNCTIONS (DP2701 DISPLAY- MS21neo)**

| Key    | Description             |
|--------|-------------------------|
| ON OFF | Turn ON/OFF the scale   |
| →0←    | Zero the scale          |
| HOLD   | To hold weighing result |
| TARE   | Tare un-wanted weight   |