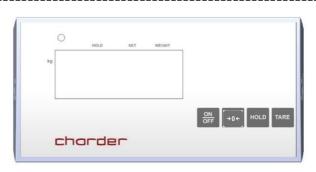

## **KEY FUNCTIONS (DP2701 DISPLAY- MS21neo)**

| Key    | Description             |
|--------|-------------------------|
| ON OFF | Turn ON/OFF the scale   |
| →0←    | Zero the scale          |
| HOLD   | To hold weighing result |
| TARE   | Tare un-wanted weight   |