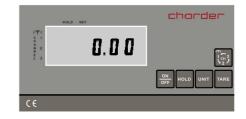

## **KEY FUNCTIONS (Model MS2210R pet scale)**

| Key  | Description                            |
|------|----------------------------------------|
| ON   | Turn ON/OFF the scale                  |
| UNIT | Weight unit switch between kg/ lb      |
| HOLD | To lock weighing result                |
| TARE | Tare unwanted weight                   |
| (m)  | Wireless channel switch between 1 to 3 |