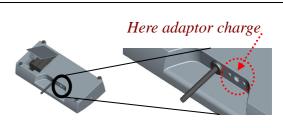

## Steps:

YOU WILL NEED ...

AA x 6 battery

adaptor

Put the scale on the flat surface

Turn on the scale.

to zero the scale.

Press HOLD before weighing. After beep sound, measurement is completed !!