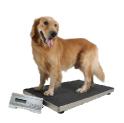

## **Quick Guide for MS2210R**

Important: Before operations, make sure you read and understand the manual.

Caution: Should place the scale on the flat surface The device is designed for indoor use.

Ensure the voltage marked on the power supply unit matches with mains electricity.

## Steps:

YOU WILL NEED ...

AA x 6 battery

adaptor

Put the scale on the flat surface

Turn on the scale.

to zero the scale.

Press HOLD before weighing. After beep sound, measurement is completed !!