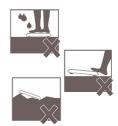

## Quick Guide for Indicator DP3700 (MS2350)

Important: Before operations, make sure you read and understand the manual.

Caution: Should keep indoor weighing, without water Stepping on in the middle part, should not step on the corner Should place the scale on the flat surface