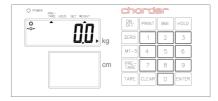

## **KEY FUNCTIONS (DP3700 DISPLAY- MS2350)**

| Key      | Description                              |
|----------|------------------------------------------|
| ON/OFF   | Turn ON/OFF the scale                    |
| PRINT    | Print-out the results                    |
| ВМІ      | Determine Body Mass Index                |
| HOLD     | To hold weighing result                  |
| ZERO     | Zero the scale                           |
| M1-5     | To store 5 pre-tare values               |
| PRE-TARE | Setup preset tare weight before weighing |
| TARE     | Tare weight during weighing process      |
| CLEAR    | To clear the wrong entry                 |
| ENTER    | To confirm the performing functions.     |
| 0-9      | Entering digits                          |