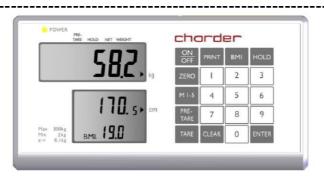

## **KEY FUNCTIONS (DP3700 DISPLAY- MS2350)**

| Key      | Description                              |
|----------|------------------------------------------|
| ON/OFF   | Turn ON/OFF the scale                    |
| PRINT    | Print-out the results                    |
| ВМІ      | Determine Body Mass Index                |
| HOLD     | To hold weighing result                  |
| ZERO     | Zero the scale                           |
| M1-5     | To store 5 pre-tare values               |
| PRE-TARE | Setup preset tare weight before weighing |
| TARE     | Tare weight during weighing process      |
| CLEAR    | To clear the wrong entry                 |
| ENTER    | To confirm the performing functions.     |
| 0-9      | Entering digits                          |