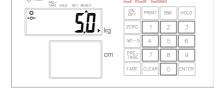

Press before stepping on the scale.

After beep sound, step down. Measurement is completed !!

## **KEY FUNCTIONS (DP3700 DISPLAY- MS2350)**

| Key      | Description                              |
|----------|------------------------------------------|
| ON/OFF   | Turn ON/OFF the scale                    |
| PRINT    | Print-out the results                    |
| ВМІ      | Determine Body Mass Index                |
| HOLD     | To hold weighing result                  |
| ZERO     | Zero the scale                           |
| M1-5     | To store 5 pre-tare values               |
| PRE-TARE | Setup preset tare weight before weighing |
| TARE     | Tare weight during weighing process      |
| CLEAR    | To clear the wrong entry                 |
| ENTER    | To confirm the performing functions.     |
| 0-9      | Entering digits                          |