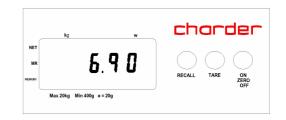

## **KEY FUNCTIONS (Model MS2400 baby scale)**

| Key         | Description                                                                                                                     |
|-------------|---------------------------------------------------------------------------------------------------------------------------------|
| ON/ZERO/OFF | <ul><li>Turn ON/OFF the scale</li><li>Zero the scale</li></ul>                                                                  |
| TARE        | Tare un-wanted weight (ex. Diaper)                                                                                              |
| RECALL      | <ul> <li>To recall the last locked weight value if weight&lt;1kg</li> <li>To store the weight value if weight&gt;1kg</li> </ul> |