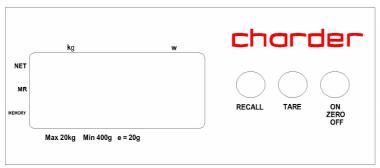

## **KEY FUNCTIONS (Model MS2400 baby scale)**

| Key         | Description                                                                                                                     |
|-------------|---------------------------------------------------------------------------------------------------------------------------------|
| ON/ZERO/OFF | <ul><li>Turn ON/OFF the scale</li><li>Zero the scale</li></ul>                                                                  |
| TARE        | Tare un-wanted weight (ex. Diaper)                                                                                              |
| RECALL      | <ul> <li>To recall the last locked weight value if weight&lt;1kg</li> <li>To store the weight value if weight&gt;1kg</li> </ul> |