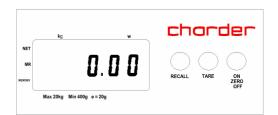

## **KEY FUNCTIONS (Model MS2400 baby scale)**

| Key         | Description                                                                                                                     |
|-------------|---------------------------------------------------------------------------------------------------------------------------------|
| ON/ZERO/OFF | <ul><li>Turn ON/OFF the scale</li><li>Zero the scale</li></ul>                                                                  |
| TARE        | Tare un-wanted weight (ex. Diaper)                                                                                              |
| RECALL      | <ul> <li>To recall the last locked weight value if weight&lt;1kg</li> <li>To store the weight value if weight&gt;1kg</li> </ul> |