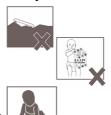

## **Quick Guide for MS2400**

Important: Before operations, make sure you read and understand the manual.

Caution: Should place the scale on the flat surface Batteries should be kept away from children. Only babies can be placed on the baby tray Never leave babies unattended on the scale.