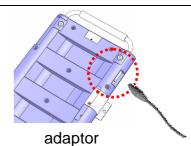

## Steps:

YOU WILL NEED ...

9V x1 battery

or

Put the scale on the flat surface

Turn on the scale.

Press ON/ZERO/OFF to zero the scale.

Press HOLD before weighing.