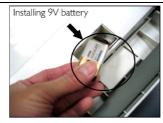

## Steps:

YOU WILL NEED ...

9V x1 battery

or

Put the scale on the flat surface

Turn on the scale.

Press ON/ZERO/OFF to zero the scale.

Press HOLD before weighing.