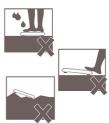

## Quick Guide for Indicator DP3700 (MS2504)

Important : Before operations, make sure you read and understand the manual.

Caution : Should keep indoor weighing, without water Stepping on in the middle part, should not step on the corner Should place the scale on the flat surface