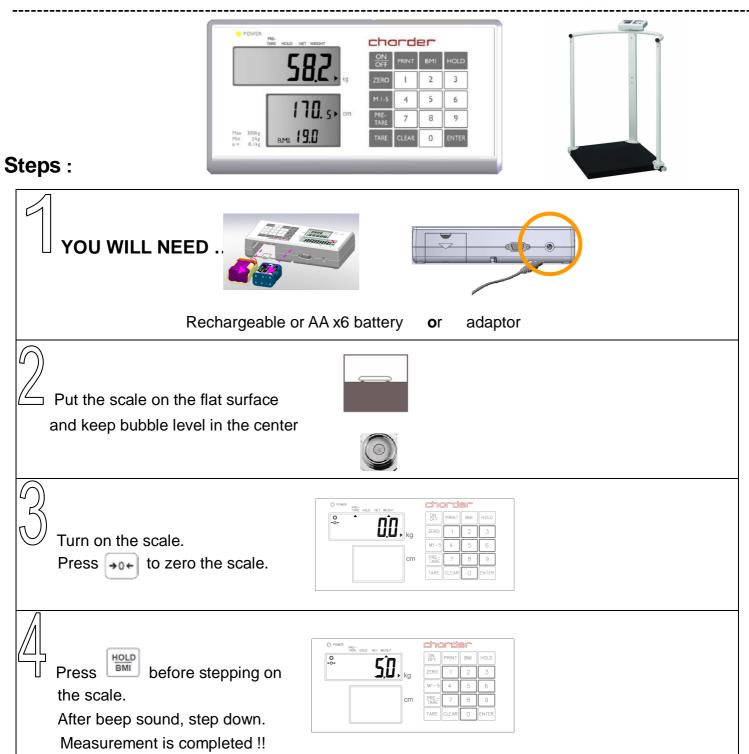

## **KEY FUNCTIONS (DP3700 DISPLAY- MS2504)**

| Кеу      | Description                              |
|----------|------------------------------------------|
| ON/OFF   | Turn ON/OFF the scale                    |
| PRINT    | Print-out the results                    |
| BMI      | Determine Body Mass Index                |
| HOLD     | To hold weighing result                  |
| ZERO     | Zero the scale                           |
| M1-5     | To store 5 pre-tare values               |
| PRE-TARE | Setup preset tare weight before weighing |
| TARE     | Tare weight during weighing process      |
| CLEAR    | To clear the wrong entry                 |
| ENTER    | To confirm the performing functions.     |
| 0-9      | Entering digits                          |