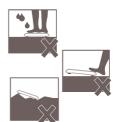

## **Quick Guide for Indicator DP3700 (MS3910)**

Important: Before operations, make sure you read and understand the manual.

Caution: Should keep indoor weighing, without water Stepping on in the middle part, should not step on the corner Should place the scale on the flat surface