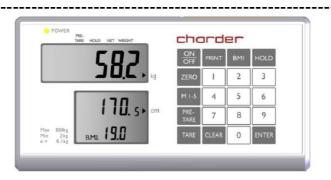

## **KEY FUNCTIONS (DP3700 DISPLAY- MS3910)**

| Key      | Description                              |
|----------|------------------------------------------|
| ON/OFF   | Turn ON/OFF the scale                    |
| PRINT    | Print-out the results                    |
| ВМІ      | Determine Body Mass Index                |
| HOLD     | To hold weighing result                  |
| ZERO     | Zero the scale                           |
| M1-5     | To store 5 pre-tare values               |
| PRE-TARE | Setup preset tare weight before weighing |
| TARE     | Tare weight during weighing process      |
| CLEAR    | To clear the wrong entry                 |
| ENTER    | To confirm the performing functions.     |
| 0-9      | Entering digits                          |