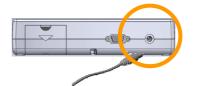

## Steps:

Rechargeable or AA x6 battery

adaptor **o**r

Put the scale on the flat surface and keep bubble level in the center

Turn on the scale.

Press | +0+ | to zero the scale.

Press before stepping on the scale.