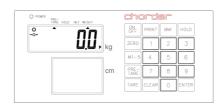

## **KEY FUNCTIONS (DP3700 DISPLAY- MS3910)**

| Key      | Description                              |
|----------|------------------------------------------|
| ON/OFF   | Turn ON/OFF the scale                    |
| PRINT    | Print-out the results                    |
| ВМІ      | Determine Body Mass Index                |
| HOLD     | To hold weighing result                  |
| ZERO     | Zero the scale                           |
| M1-5     | To store 5 pre-tare values               |
| PRE-TARE | Setup preset tare weight before weighing |
| TARE     | Tare weight during weighing process      |
| CLEAR    | To clear the wrong entry                 |
| ENTER    | To confirm the performing functions.     |
| 0-9      | Entering digits                          |