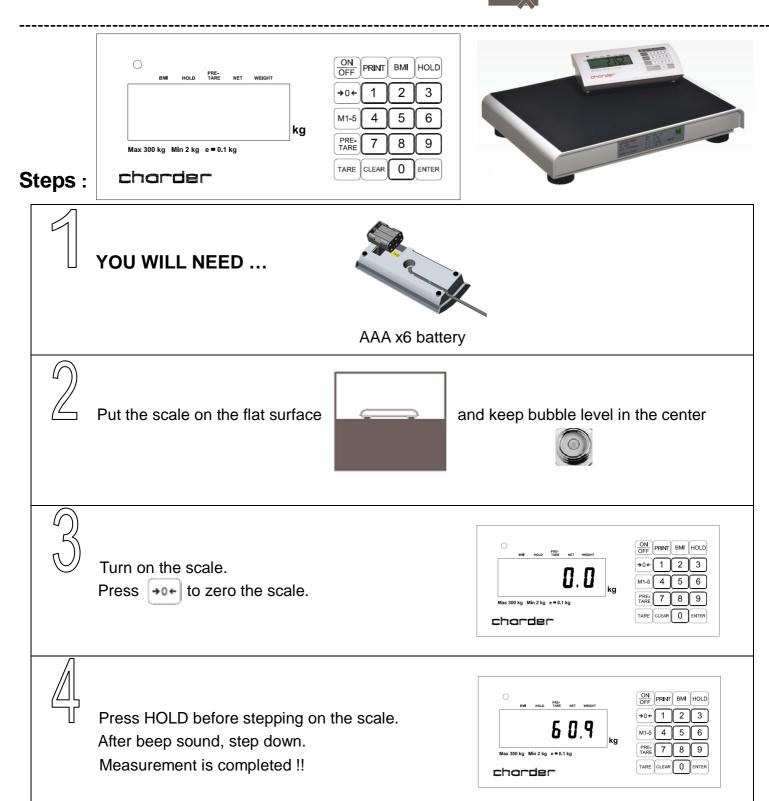

## Quick Guide for Indicator DP2701 (MS4610)

Important : Before operations, make sure you read and understand the manual.

Caution : Should keep indoor weighing, without water Stepping on in the middle part, should not step on the corner Should place the scale on the flat surface

## **KEY FUNCTIONS (DP2701 DISPLAY- MS4610)**

| Кеу         | Description                              |
|-------------|------------------------------------------|
| ON/OFF      | Turn ON/OFF the scale                    |
| PRINT       | Print-out the results                    |
| BMI         | Determine Body Mass Index                |
| HOLD        | To hold weighing result                  |
| <b>→</b> 0← | Zero the scale                           |
| M1-5        | To store 5 pre-tare values               |
| PRE-TARE    | Setup preset tare weight before weighing |
| TARE        | Tare weight during weighing process      |
| CLEAR       | To clear the wrong entry                 |
| ENTER       | To confirm the performing functions.     |
| 0-9         | Entering digits                          |