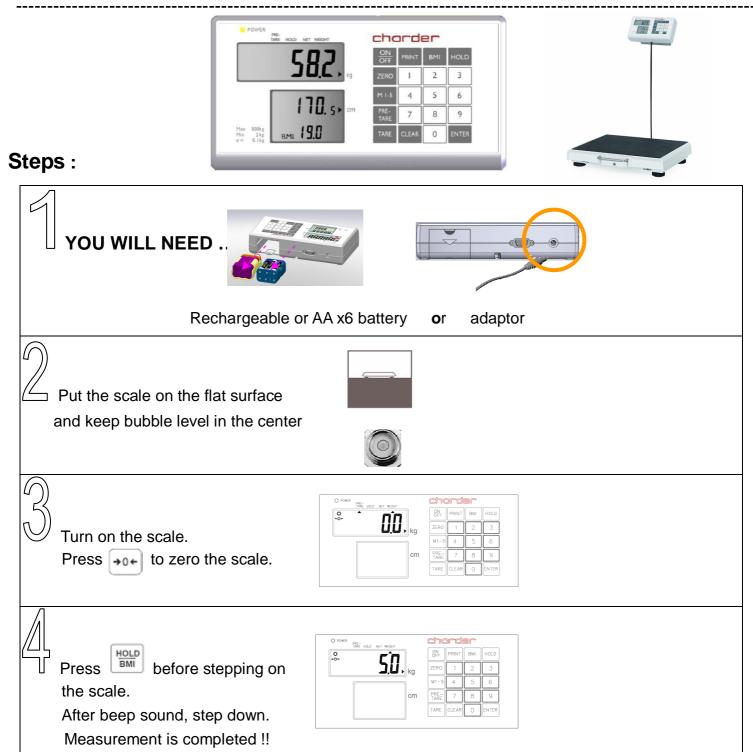

## **KEY FUNCTIONS (DP3700 DISPLAY- MS4640)**

| Кеу      | Description                              |
|----------|------------------------------------------|
| ON/OFF   | Turn ON/OFF the scale                    |
| PRINT    | Print-out the results                    |
| BMI      | Determine Body Mass Index                |
| HOLD     | To hold weighing result                  |
| ZERO     | Zero the scale                           |
| M1-5     | To store 5 pre-tare values               |
| PRE-TARE | Setup preset tare weight before weighing |
| TARE     | Tare weight during weighing process      |
| CLEAR    | To clear the wrong entry                 |
| ENTER    | To confirm the performing functions.     |
| 0-9      | Entering digits                          |