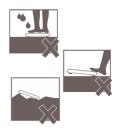

## **Quick Guide for Indicator DP3700 (MS4640)**

Important : Before operations, make sure you read and understand the manual.

Caution : Should keep indoor weighing, without water Stepping on in the middle part, should not step on the corner Should place the scale on the flat surface