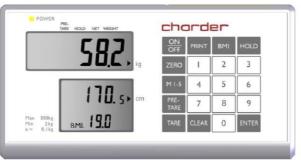

## **KEY FUNCTIONS (DP3700 DISPLAY- MS4910)**

| Key      | Description                              |
|----------|------------------------------------------|
| ON/OFF   | Turn ON/OFF the scale                    |
| PRINT    | Print-out the results                    |
| ВМІ      | Determine Body Mass Index                |
| HOLD     | To hold weighing result                  |
| ZERO     | Zero the scale                           |
| M1-5     | To store 5 pre-tare values               |
| PRE-TARE | Setup preset tare weight before weighing |
| TARE     | Tare weight during weighing process      |
| CLEAR    | To clear the wrong entry                 |
| ENTER    | To confirm the performing functions.     |
| 0-9      | Entering digits                          |