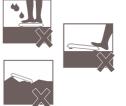

## Quick Guide for Indicator DP2701 (MS5711)

Caution : Should keep indoor weighing, without water

Should place the scale on the flat surface

Important : Before operations, make sure you read and understand the manual.

Stepping on in the middle part, should not step on the corner