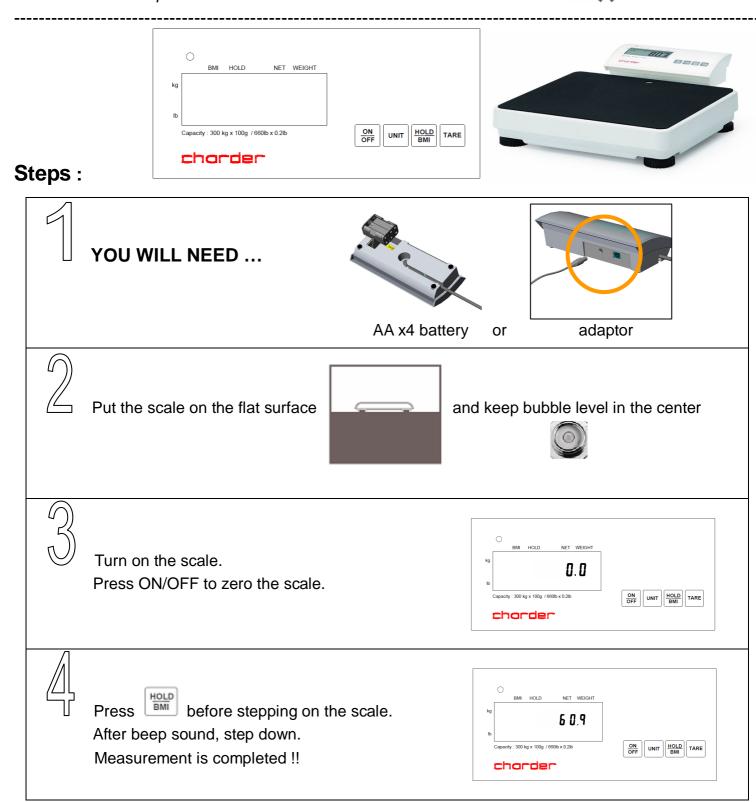

## **KEY FUNCTIONS (DP2701 DISPLAY- MS5711)**

| Кеу         | Description                                                                 |
|-------------|-----------------------------------------------------------------------------|
|             | Turn ON/OFF the scale                                                       |
| HOLD<br>BMI | <ul><li>Determine Body Mass Index</li><li>To hold weighing result</li></ul> |
| UNIT        | <ul> <li>Select measuring units between kg or lb</li> </ul>                 |
| TARE        | Tare un-wanted weight                                                       |