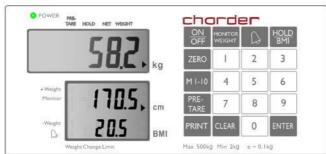

## KEY FUNCTIONS (DP3700 DISPLAY- MS6000.MS6001

| Key               | Description                                                                                |
|-------------------|--------------------------------------------------------------------------------------------|
| ON/OFF            | Turn ON/OFF the scale                                                                      |
| ZERO              | Zero the scale                                                                             |
| M1-10             | To store 10 pre-tare values                                                                |
| PRE-TARE          | Setup preset tare weight before weighing (such as bed weight, or any unwanted objects)     |
| HOLD/ BMI         | <ul> <li>HOLD: To hold weighing result</li> <li>BMI : Determine Body Mass Index</li> </ul> |
| PRINT             | Print-out the results                                                                      |
| MONITOR<br>WEIGHT | To trace the change in weight of patient                                                   |
| ALARM             | To turn ON/OFF and adjust volume of alarm function                                         |
| CLEAR             | To clear the wrong entry                                                                   |
| ENTER             | To confirm the performing functions.                                                       |
| 0-9               | Entering digits                                                                            |