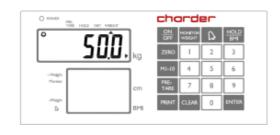

## KEY FUNCTIONS (DP3700 DISPLAY- MS6000.MS6001

| Key               | Description                                                                                |
|-------------------|--------------------------------------------------------------------------------------------|
| ON/OFF            | Turn ON/OFF the scale                                                                      |
| ZERO              | Zero the scale                                                                             |
| M1-10             | To store 10 pre-tare values                                                                |
| PRE-TARE          | Setup preset tare weight before weighing (such as bed weight, or any unwanted objects)     |
| HOLD/ BMI         | <ul> <li>HOLD: To hold weighing result</li> <li>BMI : Determine Body Mass Index</li> </ul> |
| PRINT             | Print-out the results                                                                      |
| MONITOR<br>WEIGHT | To trace the change in weight of patient                                                   |
| ALARM             | To turn ON/OFF and adjust volume of alarm function                                         |
| CLEAR             | To clear the wrong entry                                                                   |
| ENTER             | To confirm the performing functions.                                                       |
| 0-9               | Entering digits                                                                            |