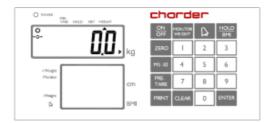

## KEY FUNCTIONS (DP3700 DISPLAY- MS6000.MS6001

| Key               | Description                                                                                |
|-------------------|--------------------------------------------------------------------------------------------|
| ON/OFF            | Turn ON/OFF the scale                                                                      |
| ZERO              | Zero the scale                                                                             |
| M1-10             | To store 10 pre-tare values                                                                |
| PRE-TARE          | Setup preset tare weight before weighing (such as bed weight, or any unwanted objects)     |
| HOLD/ BMI         | <ul> <li>HOLD: To hold weighing result</li> <li>BMI : Determine Body Mass Index</li> </ul> |
| PRINT             | Print-out the results                                                                      |
| MONITOR<br>WEIGHT | To trace the change in weight of patient                                                   |
| ALARM             | To turn ON/OFF and adjust volume of alarm function                                         |
| CLEAR             | To clear the wrong entry                                                                   |
| ENTER             | To confirm the performing functions.                                                       |
| 0-9               | Entering digits                                                                            |