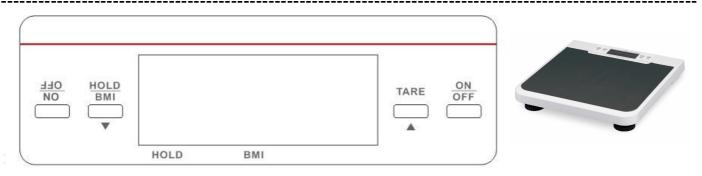

## **KEY FUNCTIONS (Model MS6111)**

| Key    | Description                                                    |
|--------|----------------------------------------------------------------|
| ON/OFF | <ul><li>Turn ON/OFF the scale</li><li>Zero the scale</li></ul> |
| TARE   | Tare un-wanted weight (ex. Diaper)                             |
| HOLD   | To lock weighing result                                        |