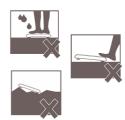

## **Quick Guide for MS6111**

Important: Before operations, make sure you read and understand the manual.

Caution: Should keep indoor weighing, without water Stepping on in the middle part, should not step on the corner Should place the scale on the flat surface