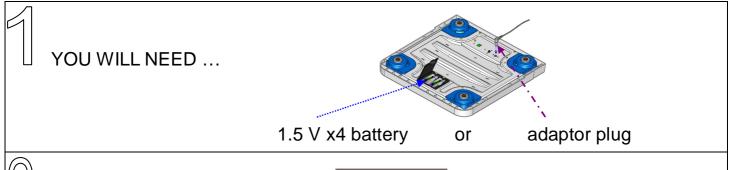

## **Steps**

Put the scale on the flat surface

Turn on the scale. Press ON/OFF to zero the scale.

Press HOLD/BMI before weighing. After beep sound, measurement is completed !!.