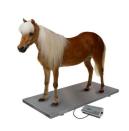

## **Quick Guide for VS2000**

Important: Before operations, make sure you read and understand the manual.

Caution: Should place the scale on the flat surface The device is designed for indoor use.

Ensure the voltage marked on the power supply unit matches with mains electricity.

## Steps:

YOU WILL NEED ...

AA x 6 battery

or adaptor

Put the scale on the flat surface

Turn on the scale.

to zero the scale.

Press HOLD before weighing. After beep sound, measurement is completed !!