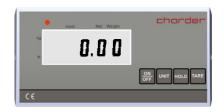

## **KEY FUNCTIONS (Model VS2000 pet scale)**

| Key    | Description                       |
|--------|-----------------------------------|
| ON OFF | Turn ON/OFF the scale             |
| UNIT   | Weight unit switch between kg/ lb |
| HOLD   | To lock weighing result           |
| TARE   | Tare unwanted weight              |