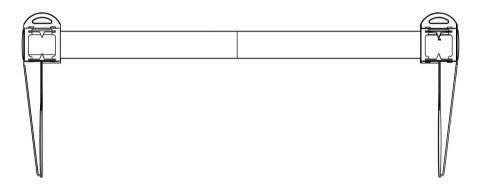

HM80P WALL MOUNTED INSTRUCTION

One side measurement in centimeters; the other side shows inches.

How to use – for left-handed

- 1. Fix right head piece at 0cm.
- 2. Straighten baby's feet.
- 3. Slide left head piece till touch the sole of baby.
- 4. The reading on left head piece is the length of baby.

### How to use – for right handed

- 1. Fix left head piece at 0cm.
- 2. Straighten baby's feet.
- 3. Slide right head piece till touch the sole of baby.
- 4. The reading on right head piece is the length of baby.

- 1. Fix right head piece at 0 inch.
- 2. Straighten baby's feet.
- 3. Slide left head piece till touch the sole of baby.
- 4. The reading on left head piece is the length of baby.

- 1. Fix left head piece at 0 inch.
- 2. Straighten baby's feet.
- 3. Slide right head piece till touch the sole of baby.
- 4. The reading on right head piece is the length of baby.