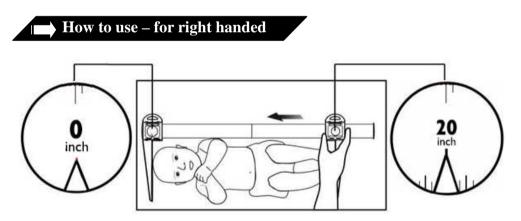

### How to use – for right handed

- 1. Fix left head piece at 0cm.
- 2. Straighten baby's feet.
- 3. Slide right head piece till touch the sole of baby.
- 4. The reading on right head piece is the length of baby.