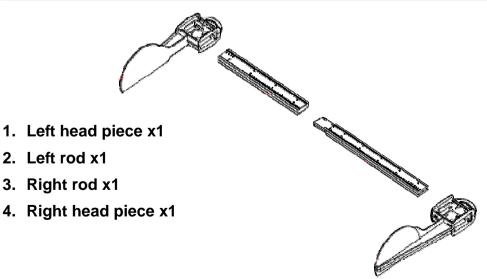

### NOTE BEFORE USE

Before using measuring rod, please take time to read the following safety instructions:

- Follow the operating instructions.
- Use the assembly material supplied.
- When assembling, ensure that the rod has been assembled correctly (See chapter "Assembly instructions").

HM80P WALL MOUNTED INSTRUCTION

One side measurement in centimeters; the other side shows inches.

How to use – for left-handed

- 1. Fix right head piece at 0cm.
- 2. Straighten baby's feet.
- 3. Slide left head piece till touch the sole of baby.
- 4. The reading on left head piece is the length of baby.

### How to use – for right handed

- 1. Fix left head piece at 0cm.
- 2. Straighten baby's feet.
- 3. Slide right head piece till touch the sole of baby.
- 4. The reading on right head piece is the length of baby.