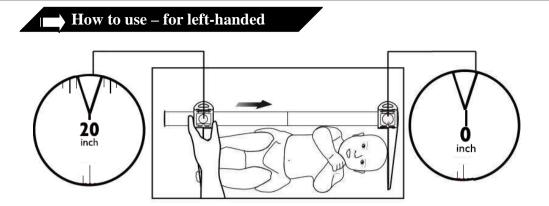

HM80P WALL MOUNTED INSTRUCTION

One side measurement in centimeters; the other side shows inches.

How to use – for left-handed

- 1. Fix right head piece at 0cm.
- 2. Straighten baby's feet.
- 3. Slide left head piece till touch the sole of baby.
- 4. The reading on left head piece is the length of baby.