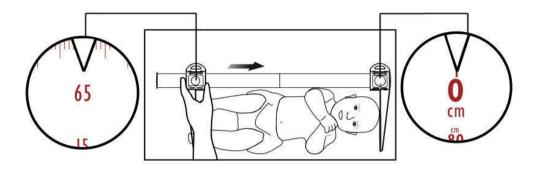

HM80P WALL MOUNTED INSTRUCTION

One side measurement in centimeters; the other side shows inches.

How to use – for left-handed

- 1. Fix right head piece at 0cm.
- 2. Straighten baby's feet.
- 3. Slide left head piece till touch the sole of baby.
- 4. The reading on left head piece is the length of baby.

### How to use – for right handed

- 1. Fix left head piece at 0cm.
- 2. Straighten baby's feet.
- 3. Slide right head piece till touch the sole of baby.
- 4. The reading on right head piece is the length of baby.