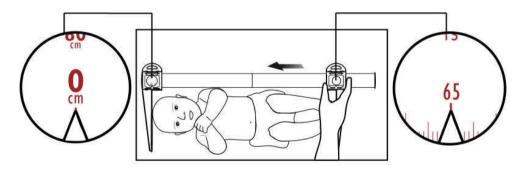

HM80P WALL MOUNTED INSTRUCTION

One side measurement in centimeters; the other side shows inches.

How to use – for left-handed

- 1. Fix right head piece at 0cm.
- 2. Straighten baby's feet.
- 3. Slide left head piece till touch the sole of baby.
- 4. The reading on left head piece is the length of baby.

### How to use – for right handed

- 1. Fix left head piece at 0cm.
- 2. Straighten baby's feet.
- 3. Slide right head piece till touch the sole of baby.
- 4. The reading on right head piece is the length of baby.