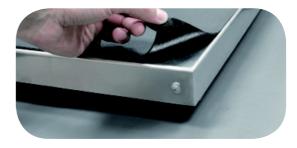

## Digital Veterinary Scale MS2200



## **Features**

- 300 kilograms (660 pounds) capacity
- Measures in kilograms or pounds
- Designed with high-precision load cells
- · Large LCD display with backlit
- Easy-to-clean stainless steel platform and removable non-slip mat
- · Hold function locks weight measurements of a moving animal
- Tare function compensates for weight of owner or pad
- Scale powered by 4 AA batteries(not included) or AC adaptor(included)
- · Carry handle and caster wheels for portability



Removable, Washable Mat

## **Specifications**

| Capacity   | 300 kilograms        |
|------------|----------------------|
| Graduation | 0.1 kilograms        |
| Dimensions | 90 x 55 x 7 cm LxWxH |
| Accuracy   | +/- 0.2 kilograms    |
| Weight     | 21 kilograms         |