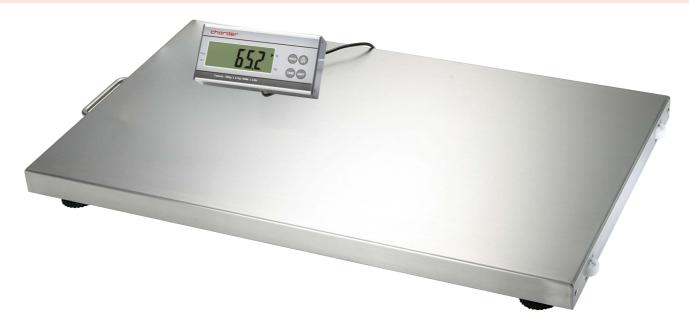

## Digital Veterinary Scale MS2200

## **Features**

- 300 kilograms (660 pounds) capacity
- Measures in kilograms or pounds
- Designed with high-precision load cells
- · Large LCD display with backlit
- Easy-to-clean stainless steel platform and removable non-slip mat
- · Hold function locks weight measurements of a moving animal
- Tare function compensates for weight of owner or pad
- Scale powered by 4 AA batteries(not included) or AC adaptor(included)
- · Carry handle and caster wheels for portability

## **Specifications**

| Capacity   | 300 kilograms        |
|------------|----------------------|
| Graduation | 0.1 kilograms        |
| Dimensions | 90 x 55 x 7 cm LxWxH |
| Accuracy   | +/- 0.2 kilograms    |
| Weight     | 21 kilograms         |