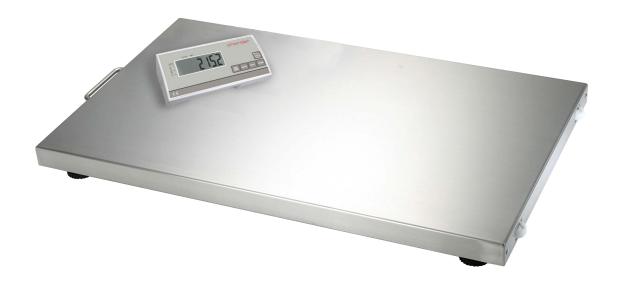

## Digital Veterinary Scale MS22 I OR

## **Features**

- 300 and 150 kilograms capacity
- Measures in kilograms or pounds
- Designed with high-precision load cells
- · Remote wireless control panel with large LCD display
- Easy-to-clean stainless steel platform and removable non-slip mat
- · Hold function locks weight measurements of a moving animal
- Tare function compensates for weight of owner or pad
- Scale powered by 4 AA batteries(not included) or AC adaptor(included)
- · Carry handle and caster wheels for portability

## **Specifications**

| Capacity   | 300 or 150 kilograms         |
|------------|------------------------------|
| Graduation | 0.1 or 0.05 kilograms        |
| Dimensions | 90 x 55 x 7 cm LxWxH         |
| Accuracy   | +/- 0.2 or +/- 0.1 kilograms |
| Weight     | 21 kilograms                 |