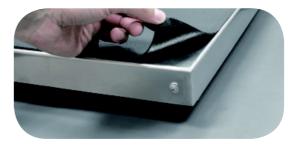

## Digital Veterinary Scale MS22 I OR



## **Features**

- 300 and 150 kilograms capacity
- Measures in kilograms or pounds
- Designed with high-precision load cells
- · Remote wireless control panel with large LCD display
- Easy-to-clean stainless steel platform and removable non-slip mat
- · Hold function locks weight measurements of a moving animal
- Tare function compensates for weight of owner or pad
- Scale powered by 4 AA batteries(not included) or AC adaptor(included)
- · Carry handle and caster wheels for portability



Removable, Washable Mat

## **Specifications**

| Capacity   | 300 or 150 kilograms         |
|------------|------------------------------|
| Graduation | 0.1 or 0.05 kilograms        |
| Dimensions | 90 x 55 x 7 cm LxWxH         |
| Accuracy   | +/- 0.2 or +/- 0.1 kilograms |
| Weight     | 21 kilograms                 |