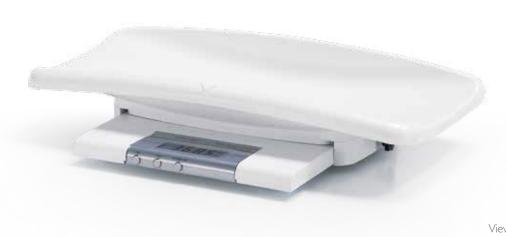

# MS3500 Infant & Toddler Scale

The MS3500 infant digital scale features sloped edges to safely and comfortably hold infants during weighing. Highly accurate, the scale is able to track even slight changes in infants' weight. With a removable baby tray and 20kg capacity, it can be used to weigh toddlers as well.