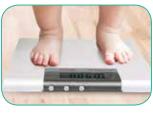

# MS3500 Infant & Toddler Scale

The MS3500 infant digital scale features sloped edges to safely and comfortably hold infants during weighing. Highly accurate, the scale is able to track even slight changes in infants' weight. With a removable baby tray and 20kg capacity, it can be used to weigh toddlers as well.

# 1090™ 65.5<sup>™</sup>

View height results on LCD screen (and transfer results) when compatible infant stadiometers (HM80DT, HM100D) are attached

Measure toddlers with measurement tray removed

AR-2491 Optional carry bag for baby scale.