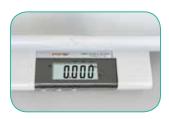

# 1090™ 65.5<sup>™</sup>

View height results on LCD screen (and transfer results) when compatible infant stadiometers (HM80DT, HM100D) are attached

Measure toddlers with measurement tray removed

AR-2491 Optional carry bag for baby scale.