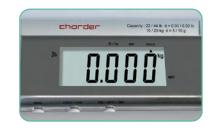

## MS3500 Baby Scale with Removable Tray

The MS3500 infant digital scale features sloped edges to safely and comfortably hold infants during weighing. Highly accurate, the scale is able to track even slight changes in infants' weight. With a removable baby tray and 20kg capacity, it can be used to weigh toddlers as well.

#### **Specifications**

| 20 kg                       |
|-----------------------------|
| 5g < 10 kg > 10g            |
| 560(D) x 350(W) x 120(H) mm |
| 325(D) x 310(D) x 32(H) mm  |
| 2.6 kg                      |
| Infant Height Stadiometer   |
| AR-00001 Carrying Bag       |
| None                        |
| None                        |
|                             |