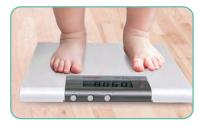

## MS3500 Baby Scale with Removable Tray

The MS3500 infant digital scale features sloped edges to safely and comfortably hold infants during weighing. Highly accurate, the scale is able to track even slight changes in infants' weight. With a removable baby tray and 20kg capacity, it can be used to weigh toddlers as well.

### Option

Height Measurement

HM80D, HM80M , HM80DT, HM100D

Measure toddlers with measurement tray removed

AR-2491 Optional carry bag for baby scale.

Charder Electronic Co., Ltd. No.103, Guozhong Rd., Dali Dist., Taichung City 41262 Taiwan TEL: +886 4 2406 3766 FAX: +886 4 2406 5612 Email: info\_cec@charder.com.tw www.chardermedical.com