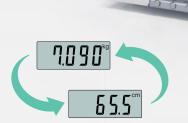

Receive height results using the optional stadiometer!

# **View height results on LCD screen** (and transfer results) when compatible infant stadiometers (HM80DT, HM100D) are attached