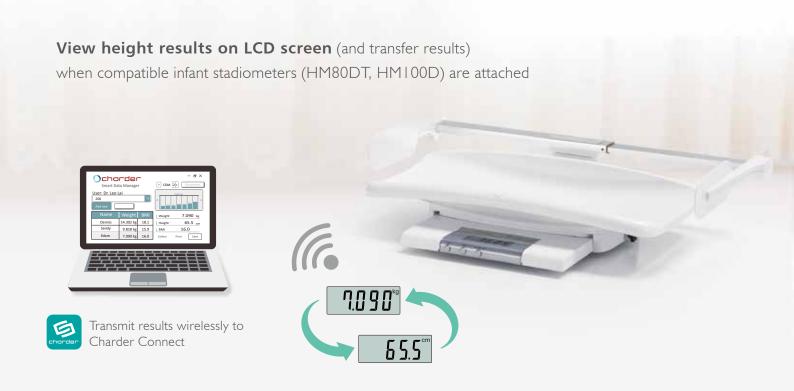

Receive height results using the optional stadiometer, and send results wirelessly to compatible EMR systems!

| Height Measurement | HM80D, HM80M ,             |
|--------------------|----------------------------|
|                    | HM80DT, HM100D (Bluetooth) |

Measure toddlers with measurement tray removed