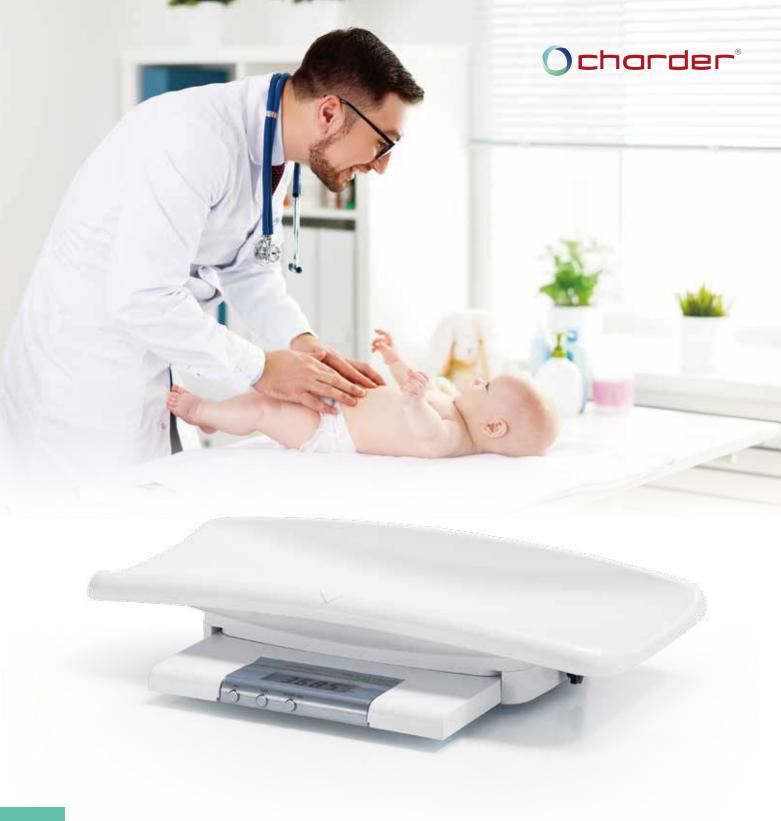

## MS3500

## Baby Scale with Removable Tray

The MS3500 infant digital scale features sloped edges to safely and comfortably hold infants during weighing. Highly accurate, the scale is able to track even slight changes in infants' weight. With a removable baby tray and 20kg capacity, it can be used to weigh toddlers as well.