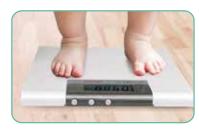

| Height Measurement | HM80D, HM80M ,             |
|--------------------|----------------------------|
|                    | HM80DT, HM100D (Bluetooth) |

Measure toddlers with measurement tray removed