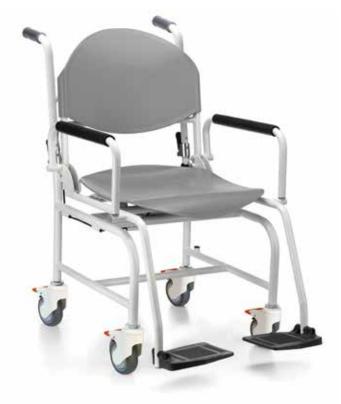

## Wireless Compact Chair Scale

The MS5480 compact chair scale is specially designed for patients that have difficulty standing, allowing for the simple and precise weighing of patients. It is intended to be pushed directly into patient rooms, so patients do not need to walk to weighing stations. After completing a round of measurements (up to 100 stored), results can be transmitted wirelessly to PC, making the MS5480 an excellent option for integration with EMR systems.

Featuring collapsible folding frames for easy transportation, it can be assembled easily by one person without tools.

**Specifications** 

Capacity

Data Transfer

Software

- BMI Pre-Tare
- Hold Color Touchscreen
- Tare
  Castor Wheel brakes
- Rechargeable battery for mobile use
- Foldable frame

|   | Aa. |
|---|-----|
| 4 |     |
|   | U   |

Foldable footrests

Swiveling armrests

| Graduation         | 0.1 kg                                    |
|--------------------|-------------------------------------------|
| Overall Dimensions | 990(D) x 590(W) x 960(H) mm               |
| Seat Dimensions    | Seat Height: 536 mm<br>Seat Width: 460 mm |
| Device Weight      | 17.6 kg                                   |
| Accessories        | Barcode Scanner                           |