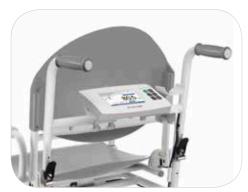

Featuring collapsible folding frames for easy transportation, it can be assembled easily by one person without tools.

**Specifications** 

Capacity

Data Transfer

Software

- BMI Pre-Tare
- Hold Color Touchscreen
- Tare
  Castor Wheel brakes
- Rechargeable battery for mobile use
- Foldable frame

|   | Aa. |
|---|-----|
| 4 |     |
|   | U   |

Foldable footrests

Swiveling armrests

| Graduation         | 0.1 kg                                    |
|--------------------|-------------------------------------------|
| Overall Dimensions | 990(D) x 590(W) x 960(H) mm               |
| Seat Dimensions    | Seat Height: 536 mm<br>Seat Width: 460 mm |
| Device Weight      | 17.6 kg                                   |
| Accessories        | Barcode Scanner                           |