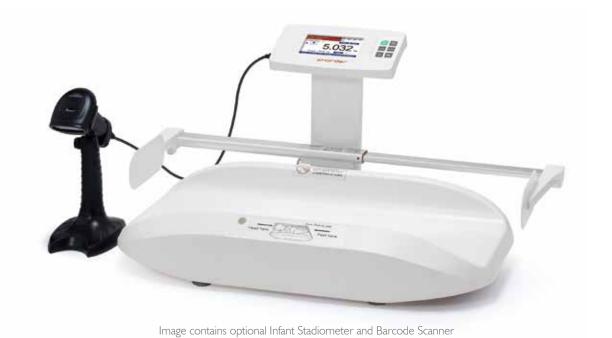

# MS5980

## Wireless Infant Height & Weight Scale

Ergonomic and streamlined, the MS5980 is designed to make weighing fast and comfortable for infants. The extra-large tray makes measurement safe even for larger babies, and the integrated height meter automatically sends results to color touchscreen indicator.

Featuring key functions like hold and tare to make it easier to measure babies, a single button press sends results to an EMR system once measurement is complete.

### Functions

- BMI Pre-Tare
- Bubble Level

Hold

**Specifications** 

- Color Touchscreen
- Adjustable Feet
- Tare
   Wireless Data Transfer

Quickly input subject ID via barcode scanner

# Capacity 15 kg Graduation 2g < 6 kg > 5g Overall Dimensions 670(D) x 470(W) x 360(H) mm Device Weight 4.1 kg Accessories Infant Height Stadiometer Barcode Scanner Data Transfer USB, Wireless

Smart Data Manager