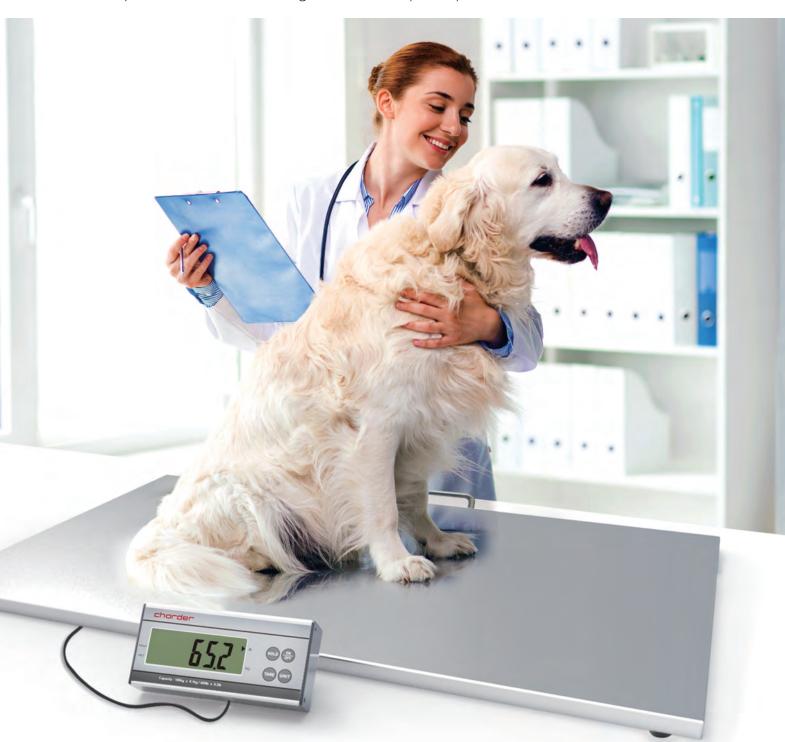

## VS2400 Electronic Veterinary Scale

The Charder VS2400 is a professional and user-friendly veterinary scale which offers a simple way on veterinary care. This scale features easy-to-install that provides users with convenience and effortlessness when using. It also simplifies the complexity of services without any calibration after replacing the display. With a sided handle and an extremely light platform, it greatly increases the mobility that means users can weigh their beloved pets anywhere.

- Clear and large LCD display for easy reading
- Light and thin design for space saving
- Easy to operate 4 keys panel design
- Hold function locks weight reading when your pet is restless
- Tare function allows pets to be weighed with its owner with a mat, a box, or other objects