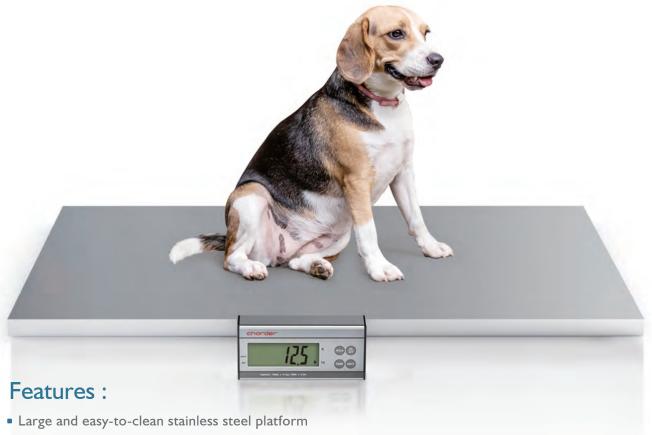

## VS2400 Electronic Veterinary Scale

The Charder VS2400 is a professional and user-friendly veterinary scale which offers a simple way on veterinary care. This scale features easy-to-install that provides users with convenience and effortlessness when using. It also simplifies the complexity of services without any calibration after replacing the display. With a sided handle and an extremely light platform, it greatly increases the mobility that means users can weigh their beloved pets anywhere.

- Clear and large LCD display for easy reading
- Light and thin design for space saving
- Easy to operate 4 keys panel design
- Hold function locks weight reading when your pet is restless
- Tare function allows pets to be weighed with its owner with a mat, a box, or other objects