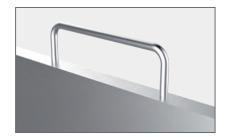

Ergonomic handle allows to carry easily

Plug and weigh function is design for install and replace the display easily.

Extremely thin platform that is less than 25 mm