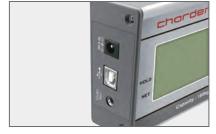

- Clear and large LCD display for easy reading
- Light and thin design for space saving
- Easy to operate 4 keys panel design
- Hold function locks weight reading when your pet is restless
- Tare function allows pets to be weighed with its owner with a mat, a box, or other objects

Ergonomic handle allows to carry easily

Plug and weigh function is design for install and replace the display easily.

Extremely thin platform that is less than 25 mm