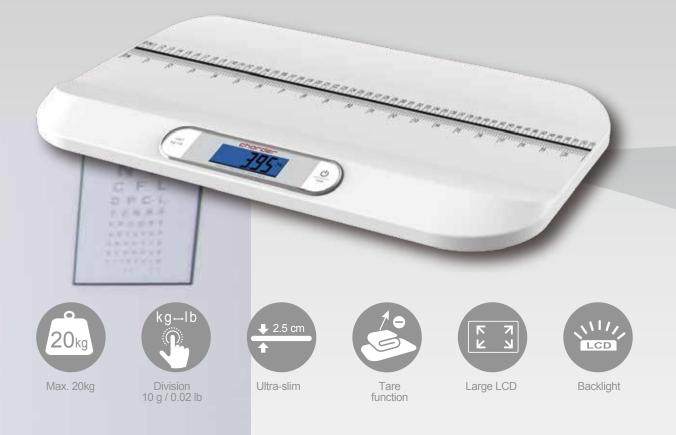

#### **FEATURES**

- Easy-to-read large 1-inch LCD screen
- Tare feature makes it easy to deduct extra weight (ex: diaper, blanket)
- Power-saving auto-off feature
- Sleek curved contour design, making measurement safer
- Blue backlit display for improved legibility even in dim environments
- High accuracy weighing sensor ensures measurement accuracy

#### **SPECIFICATIONS**

Capacity20 kg / 44 lbGraduation0.01 kg / 0.02 lbMeasuring unitkg and lbWeight1.6 kgDimensions55 x 33 x 4 cmPower supply4 x AA batteriesDisplay typeBacklit LCD