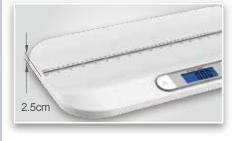

#### **FEATURES**

- Easy-to-read large 1-inch LCD screen
- Tare feature makes it easy to deduct extra weight (ex: diaper, blanket)
- Power-saving auto-off feature
- Sleek curved contour design, making measurement safer
- Blue backlit display for improved legibility even in dim environments
- High accuracy weighing sensor ensures measurement accuracy