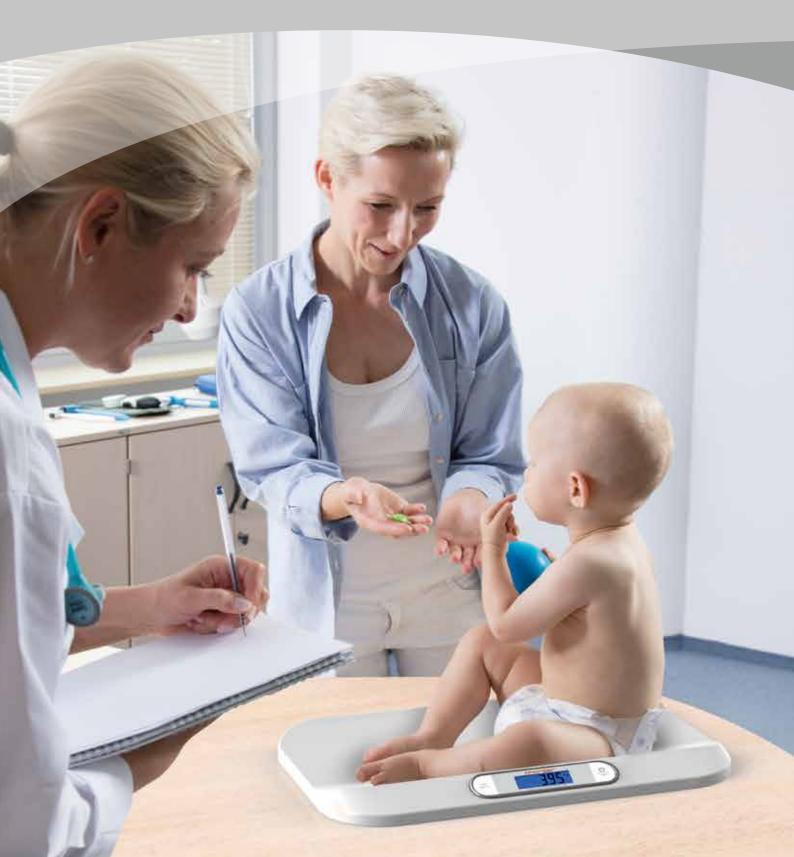

# **CUPID 5 Digital Infant Scale**







## **CUPID 5 Digital Infant Scale**

#### **FEATURES**

- Easy-to-read large 1-inch LCD screen
- Tare feature makes it easy to deduct extra weight (ex: diaper, blanket)
- Power-saving auto-off feature
- Sleek curved contour design, making measurement safer
- Blue backlit display for improved legibility even in dim environments
- High accuracy weighing sensor ensures measurement accuracy

#### **SPECIFICATIONS**

Capacity20 kg / 44 lbGraduation0.01 kg / 0.02 lbMeasuring unitkg and lbWeight1.6 kgDimensions55 x 33 x 4 cmPower supply4 x AA batteriesDisplay typeBacklit LCD





### Charder Electronic Co.,Ltd.

NO.103, Guozhong Rd., Dali Dist., Taichung City 41262, Taiwan Tel 886-4-2406-3766 Fax 886-4-2406-5612 info\_cec@charder.com.tw

www.chardermedical.com